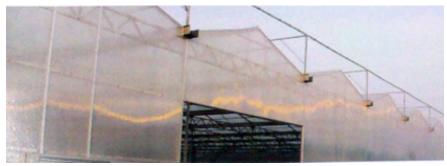

## **Polycarbonate Corrugated Sheets**

Polycarbonate Corrugated Sheets has the excellent scratch resistant effect, it's the ideal upgrading products for the transparent part of the soundbarrier, even used in automobile industry, electron industry, building glass, skylights, counter of the bank, shower room, furniture, machine accessories, plating mirror, sign board printing, veifl, mould crust, etc.

## **Applications:**

- Soundbarrier, wind barrier
- Automobile industry
- Building glass
- Skylights
- Counter of bank
- Shower room furniture
- Electron industry
- Machine accessories
- Veil
- Mould crust
- Transparent covers for gas