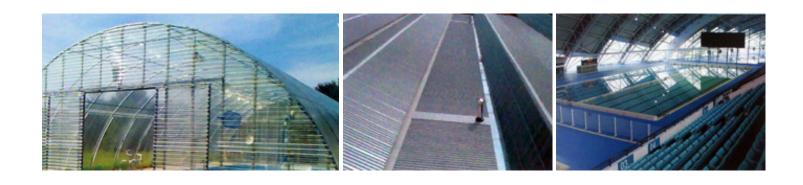

## **Polycarbonate Corrugated Sheets**

Polycarbonate Corrugated Sheets has the excellent scratch resistant effect, it's the ideal upgrading products for the transparent part of the soundbarrier, even used in automobile industry, electron industry, building glass, skylights, counter of the bank, shower room, furniture, machine accessories, plating mirror, sign board printing, veifl, mould crust, etc.

## **Applications:**

- Soundbarrier, wind barrier
- Automobile industry
- Building glass
- Skylights
- Counter of bank
- Shower room furniture
- Electron industry
- Machine accessories
- Veil
- Mould crust
- Transparent covers for gas